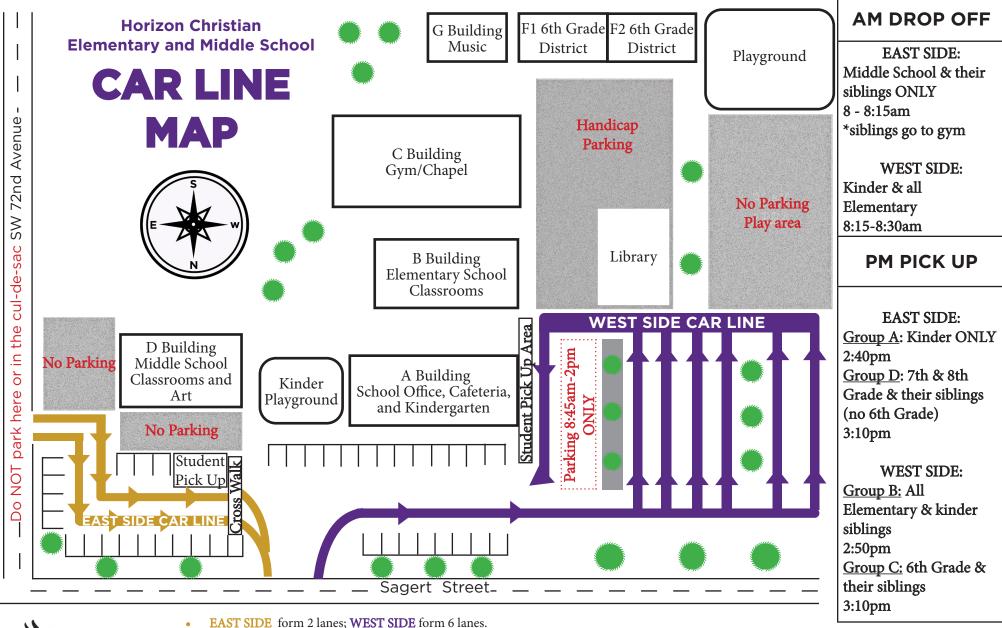

- Place back of this map with student(s) names(s) in **BOLD** in front windshield.
- DO NOT ARRIVE EARLY
- Respect our neighbors: DO NOT park in the cul-de-sac, on 72nd, or block traffic on Sagert.
- PM Car Lines open at dismissal times: EAST SIDE Car Line opens at 2:40pm for K ONLY & 3:10pm for 7th/8th grade & their siblings. WEST SIDE Car Line opens at 2:50pm for ES and 3:10 for 6th grade & their siblings.
- PM Car Line moves forward 2 cars at a time at the signal of the car line attendant.
- You will be asked to go around again if your child is not on the sidewalk when called forward.

| DISMISSAL TIMES: Kinder, 2:40pm, Elementary 2:50pm, Middle School 3:10pm |
|--------------------------------------------------------------------------|
|                                                                          |
|                                                                          |
|                                                                          |
|                                                                          |
|                                                                          |
|                                                                          |
|                                                                          |
|                                                                          |
|                                                                          |
|                                                                          |
|                                                                          |
|                                                                          |
|                                                                          |
|                                                                          |
|                                                                          |
|                                                                          |
|                                                                          |
|                                                                          |
|                                                                          |
|                                                                          |